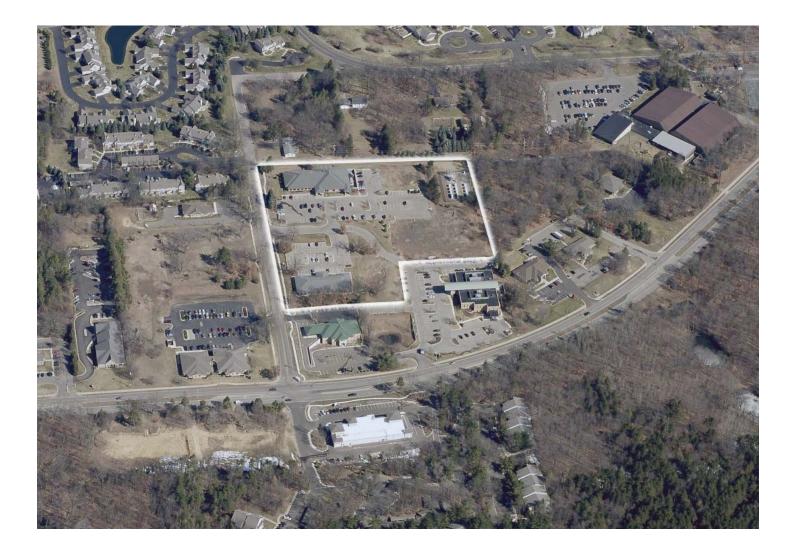

## OOLEY OFFICE PARK 3100 COOLEY COURT PORTAGE, MICHIGAN

## SALIENT FACTS

| PROPERTY<br>DESCRIPTION | The property consists of a 2.52 acre site located in the Cooley Court Office/Medical Park. This development offers an ideal professional environment for any company seeking a quality office or medical setting that is easily accessible to US-131. Other tenants in the development include Gastroenterology of S.W. Michigan, Kalamazoo Endoscopy Center, Law Offices of David L. Carrier, Reverse Mortgage, Sage Orthodontics, TeamLogic I.T., Prime Lending, and Great Lakes Plastic Surgery. |
|-------------------------|-----------------------------------------------------------------------------------------------------------------------------------------------------------------------------------------------------------------------------------------------------------------------------------------------------------------------------------------------------------------------------------------------------------------------------------------------------------------------------------------------------|
| AREA<br>INFORMATION     | Cooley Professional Park is located at 3100 Cooley Drive in Portage, Michigan. This property is conveniently located just off of Centre Avenue between US-131 and Oakland Drive, near The Moors Golf Course.                                                                                                                                                                                                                                                                                        |
| PRICE                   | The property is available for sale at \$425,000 or as a build-to-suit/lease back.                                                                                                                                                                                                                                                                                                                                                                                                                   |
| SIZE                    | 2.52 acre site available suitable for a 9,000 to 18,000 Sq. Ft. medical or office building.                                                                                                                                                                                                                                                                                                                                                                                                         |
| PARCEL ID               | 0020-115-G                                                                                                                                                                                                                                                                                                                                                                                                                                                                                          |
| UTILITIES               | Electric, gas, municipal water and sewer are extended to the site.                                                                                                                                                                                                                                                                                                                                                                                                                                  |
| ZONING                  | City of Portage OS-1: Office/Service.                                                                                                                                                                                                                                                                                                                                                                                                                                                               |
| OWNERSHIP               | The Cooley Court office park is owned and managed by Midwest Realty Group.                                                                                                                                                                                                                                                                                                                                                                                                                          |
| LISTING AGENTS          | Contact Midwest Realty Group for more details on this property.                                                                                                                                                                                                                                                                                                                                                                                                                                     |
|                         | Agent: Rick DeKam, CCIM<br>Phone: (269) 323-0717                                                                                                                                                                                                                                                                                                                                                                                                                                                    |